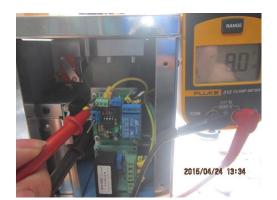

## Pressure Calibration Kit: NIST certificated Load cell + Digital Meter - BS-070-LD

Reference voltage= 8V

Adjust Sampling voltage (8 - 12V)

- 1. Please check if Reference voltage around 8V, do not change the Reference voltage.
- 2. For sampling voltage, you can change the Sampling Colgate for better pressing result. Please notice that the Sampling voltage need bigger than Reference voltage, And the max sampling voltage is 12V.

Please notice if you need the operated in Ar gas condition, you need lower the Sampling voltage to lower the internal current. The big current in Ar gas condition may cause the fuse blown problem. Usually the Sampling voltage is around 12V (Must over 8V), please try 10V.