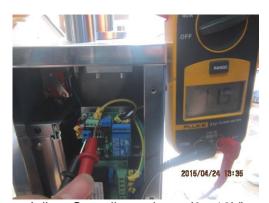

## Pressure Calibration Kit: NIST certificated Load cell + Digital Meter - BS-070-LD

Reference voltage= 8V

Adjust Sampling voltage (8 - 12V)

- 1. Please check if Reference voltage around 8V, do not change the Reference voltage.
- 2. For sampling voltage, you can change the Sampling Colgate for better pressing result. Please notice that the Sampling voltage need bigger than Reference voltage, And the max sampling voltage is 12V.

Please notice if you need the operated in Ar gas condition, you need lower the Sampling voltage to lower the internal current. The big current in Ar gas condition may cause the fuse blown problem. Usually the Sampling voltage is around 12V (Must over 8V), please try 10V.